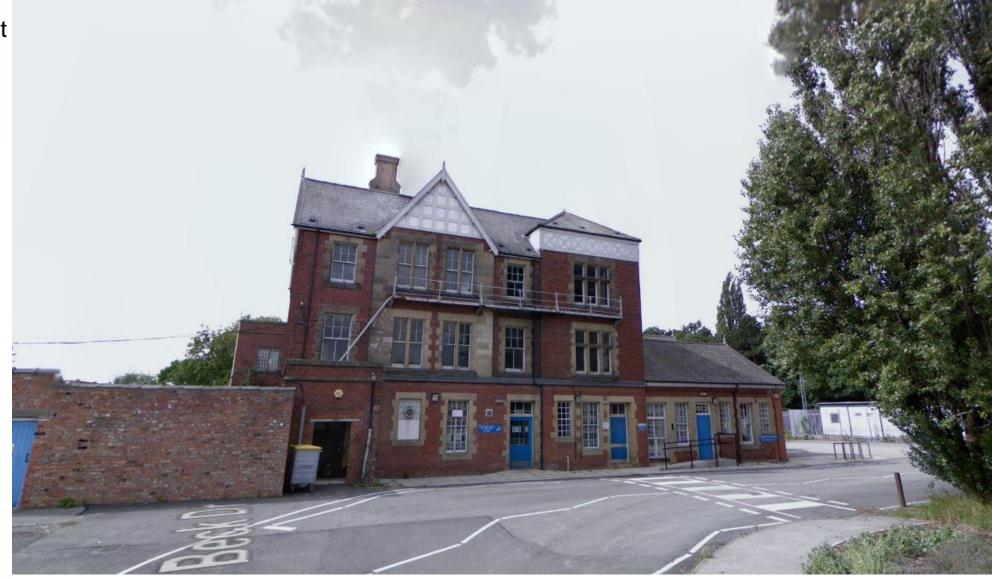

## Planning Committee A

To be held on Thursday 4th August 2022 at 4:30pm

# 22/00707/FULM - York Wheelchair Centre, Bluebeck House, Bluebeck Drive, York

Erection of 72no. bedroom care home with associated landscaping following demolition of Blue Beck House and outbuildings



#### Existing Building - Front





#### Existing Building - Rear





#### Proposed Site Layout



Proposed
Elevations –
North and West





#### Proposed Elevations - East and South







architects

3165 - p/A - 01 - XX - DR - A - 0301



Proposed South Elevation

SCALE 1:100 @ A1

City of York Council Planning Committee A Meeting - 4th August 2022

Proposed **Ground Floor** Plan



Room Type Key

Summary of Accommodation

**HARRIS IRWIN** 

3165 - HIA - 01 - 00 - DR - A - 0201

SCALE 1:100 @ A1

COUNCIL



City of York Council Planning Committee A Meeting - 4th August 2022

### Proposed First Floor Plan



Room Type Key

Summary of Accommodation





City of York Council Planning Committee A Meeting - 4th August 2022

| F, 1 2020| | Box chaptes archivers | E, 1 2000| | For chaptes archivers | E, 2 2 500| | For chapt