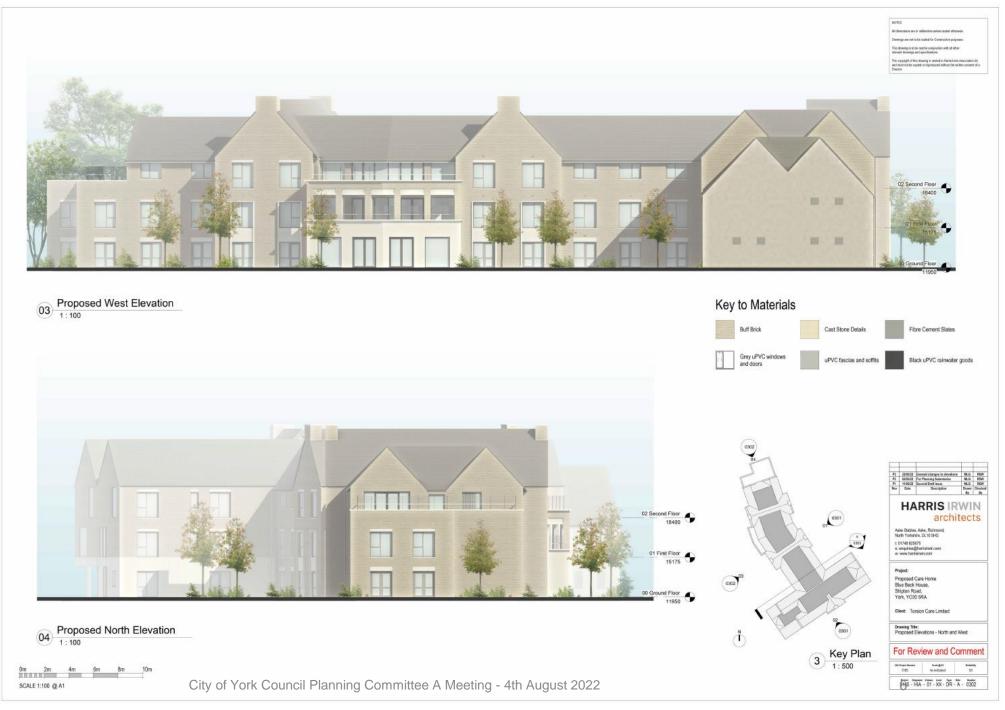

## Planning Committee A

To be held on Thursday 4th August 2022 at 4:30pm

# 22/00707/FULM - York Wheelchair Centre, Bluebeck House, Bluebeck Drive, York

Erection of 72no. bedroom care home with associated landscaping following demolition of Blue Beck House and outbuildings



#### Existing Building - Front





#### Existing Building - Rear





#### Proposed Site Layout



Proposed
Elevations –
North and West





#### Proposed Elevations - East and South







architects

3165 - p/A - 01 - XX - DR - A - 0301



Proposed South Elevation

SCALE 1:100 @ A1

City of York Council Planning Committee A Meeting - 4th August 2022

Proposed **Ground Floor** Plan



Room Type Key

Summary of Accommodation

**HARRIS IRWIN** 

3165 - HIA - 01 - 00 - DR - A - 0201

SCALE 1:100 @ A1

COUNCIL



City of York Council Planning Committee A Meeting - 4th August 2022

### Proposed First Floor Plan



Room Type Key

Summary of Accommodation





City of York Council Planning Committee A Meeting - 4th August 2022

| F, 1 2020| | Box chaptes archivers | E, 1 2000| | For chaptes archivers | E, 2 2 500| | For chaptes | E, 2 500| |

HARRIS IRWIN architects

North Yorkshine, DL10 5HG t: 01748 825675 e: enquiries@hantsinv