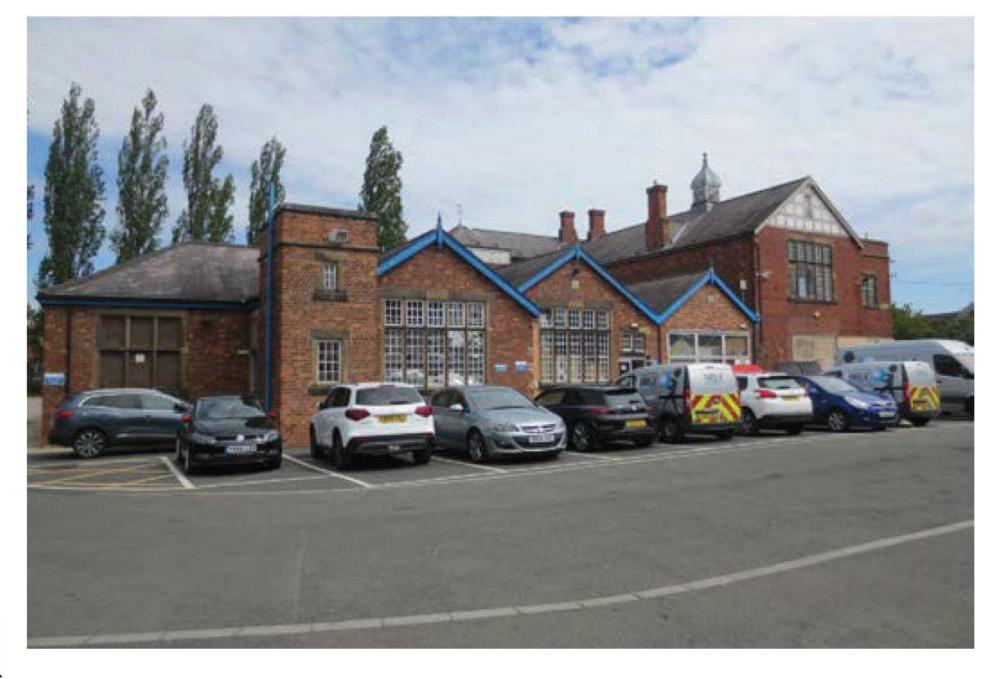

## Planning Committee A

To be held on Thursday 4th August 2022 at 4:30pm

# 22/00707/FULM - York Wheelchair Centre, Bluebeck House, Bluebeck Drive, York

Erection of 72no. bedroom care home with associated landscaping following demolition of Blue Beck House and outbuildings



#### Existing Building - Front





#### Existing Building - Rear





#### Proposed Site Layout



Proposed
Elevations –
North and West





#### Proposed Elevations - East and South







architects

3165 - p/A - 01 - XX - DR - A - 0301



Proposed South Elevation

SCALE 1:100 @ A1

City of York Council Planning Committee A Meeting - 4th August 2022

Proposed **Ground Floor** Plan



Room Type Key

Summary of Accommodation

**HARRIS IRWIN** 

3165 - HIA - 01 - 00 - DR - A - 0201

SCALE 1:100 @ A1

COUNCIL



City of York Council Planning Committee A Meeting - 4th August 2022

### Proposed First Floor Plan



Room Type Key

Summary of Accommodation





City of York Council Planning Committee A Meeting - 4th August 2022

| F, 1 2020| | Box chaptes archivers | E, 1 2000| | For chaptes archivers | E, 2 2 500| | For chaptes | E, 2 500| |

HARRIS IRWIN arch