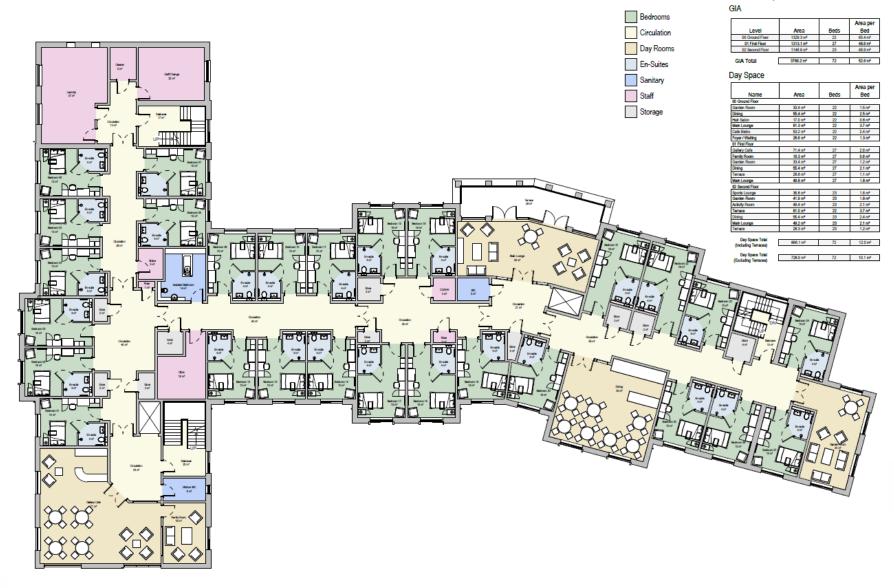

### Proposed First Floor Plan

Room Type Key

Summary of Accommodation

City of York Council Planning Committee A Meeting - 4th August 2022

| F, 1 2020| | Box chaptes archivers | E, 1 2000| | For chaptes archivers | E, 2 2 500| | For chaptes | E, 2 500| |

Drawing Title: First Floor Plan

For Planning Submission

2005 1:00 00

hijles beginde Waters Lord Type Rate Market
3765 - HIQ - 01 - 01 - DR - A - 0211

Proposed Second Floor Plan

City of York Council Planning Committee A Meeting - 4th August 2022

All dimensions are in millimetres unless dated otherwise.

Drawings are not to be assisted for Construction purposes.

Summary of Accommodation

Room Type Key

The copyright of this develop is veded in Harris Invin Associates Ltd. and must not be copied or reproduced without the written consent of