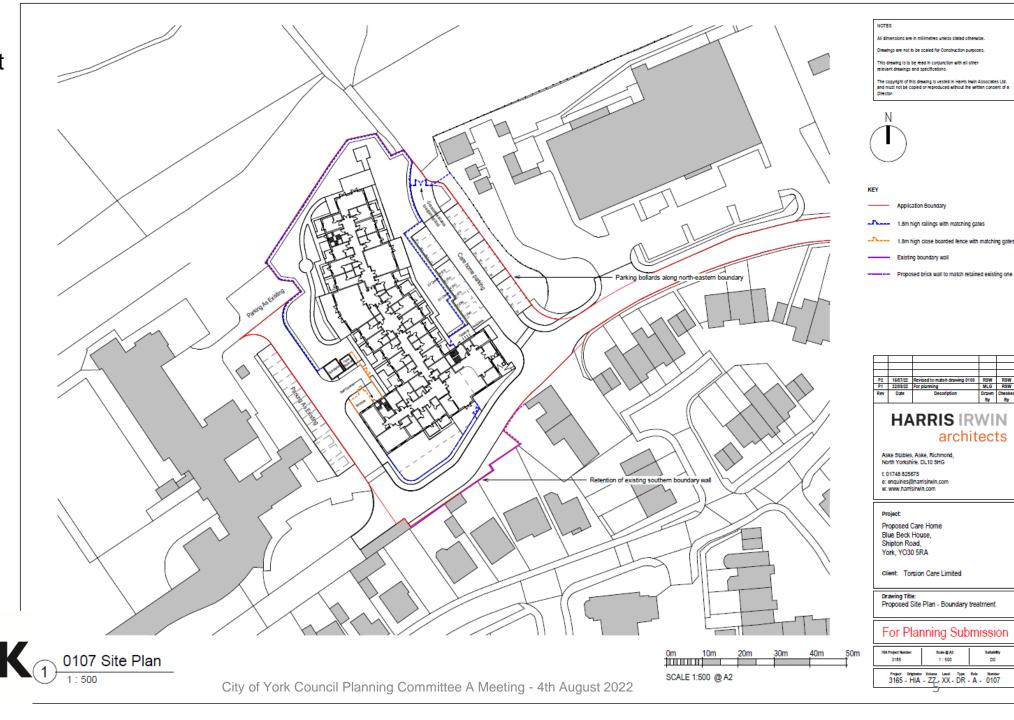

## Planning Committee A

To be held on Thursday 4th August 2022 at 4:30pm

# 22/00707/FULM - York Wheelchair Centre, Bluebeck House, Bluebeck Drive, York

Erection of 72no. bedroom care home with associated landscaping following demolition of Blue Beck House and outbuildings



#### Existing Building - Front





#### Existing Building - Rear





#### Proposed Site Layout



Proposed
Elevations –
North and West





#### Proposed Elevations - East and South







architects

3165 - p/A - 01 - XX - DR - A - 0301



Proposed South Elevation

SCALE 1:100 @ A1

City of York Council Planning Committee A Meeting - 4th August 2022

Proposed **Ground Floor** Plan



Room Type Key

Summary of Accommodation

**HARRIS IRWIN** 

3165 - HIA - 01 - 00 - DR - A - 0201

SCALE 1:100 @ A1

COUNCIL



City of York Council Planning Committee A Meeting - 4th August 2022

### Proposed First Floor Plan



Room Type Key

Summary of Accommodation





City of York Council Planning Committee A Meeting - 4th August 2022

| F, 1 2020| | Box chaptes archivers | E, 1 2000| | For chaptes archivers | E, 2 2 500| | For chaptes | E, 2 500| |

HARRIS IRWIN architects

North Yorkshine, DL10 5